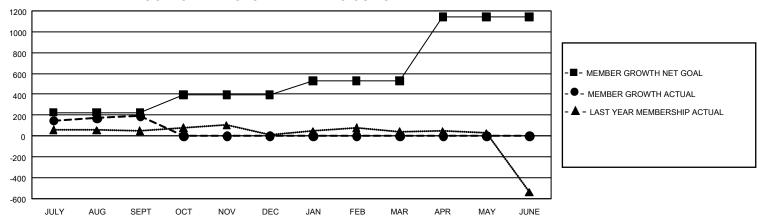

## GMT Constitutional Area 5 - J, Group G

REPORT DOES NOT INCLUDE CLUBS IN UNDISTRICTED AREAS.

| Clubs                 |               |           |               | Members               |                         |                         |                                                    |
|-----------------------|---------------|-----------|---------------|-----------------------|-------------------------|-------------------------|----------------------------------------------------|
| RESULTS FOR 2022-2023 |               |           |               | RESULTS FOR 2022-2023 |                         |                         |                                                    |
| QUARTER               | NEW CLUB GOAL | NEW CLUBS | DROPPED CLUBS | QUARTER MEI           | MBER GROWTH NET<br>GOAL | MEMBER GROWTH<br>ACTUAL | DROPPED MEMBERS<br>ACTUAL (including<br>transfers) |
| JULY/AUG/SEPT         | 0             | 0         | 3             | JULY/AUG/SEPT         | 225                     | 487                     | 268                                                |
| OCT/NOV/DEC           | 3             | 0         | 0             | OCT/NOV/DEC           | 170                     | 0                       | 0                                                  |
| JAN/FEB/MAR           | 9             | 0         | 0             | JAN/FEB/MAR           | 136                     | 0                       | 0                                                  |
| APR/MAY/JUNE          | 15            | 0         | 0             | APR/MAY/JUNE          | 610                     | 0                       | 0                                                  |

## GOALS AND ACTUAL MEMBERS CUMULATIVE

| DROPPED CLUBS: 3        |          | 226 CLUBS OF 598 ADDED 1<br>OR MORE NEW MEMBERS | GENDER DISTRIBUTION                  |                 |  |
|-------------------------|----------|-------------------------------------------------|--------------------------------------|-----------------|--|
|                         |          |                                                 | MALE                                 | 13,469 (79.02%) |  |
|                         |          |                                                 | FEMALE                               | 3,575 (20.97%)  |  |
| DROPPED MEMBERS         |          |                                                 | NON BINARY                           | 0 (0.00%)       |  |
| DECEASED                | 45       |                                                 | PREFER NOT TO ANSWER                 | 1 (0.01%)       |  |
| CLUB CANCELLED<br>OTHER | 0<br>223 | CLICK HERE FOR                                  | TOTAL FAMILY UNIT MEMBERS            | 4,788           |  |
| TOTAL                   | 268      | CUMULATIVE MEMBERSHIP DATA                      | FAMILY MEMBERS PAYING HALF DUES 2,75 |                 |  |