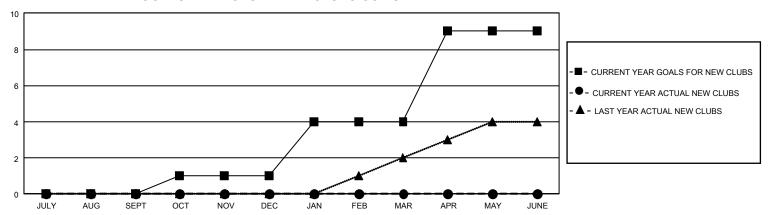

## GMT Constitutional Area 5 - J, Group G

REPORT DOES NOT INCLUDE CLUBS IN UNDISTRICTED AREAS.

| Clubs                 |               |           |               | Members               |                         |                         |                                                    |
|-----------------------|---------------|-----------|---------------|-----------------------|-------------------------|-------------------------|----------------------------------------------------|
| RESULTS FOR 2022-2023 |               |           |               | RESULTS FOR 2022-2023 |                         |                         |                                                    |
| QUARTER               | NEW CLUB GOAL | NEW CLUBS | DROPPED CLUBS | QUARTER MEI           | MBER GROWTH NET<br>GOAL | MEMBER GROWTH<br>ACTUAL | DROPPED MEMBERS<br>ACTUAL (including<br>transfers) |
| JULY/AUG/SEPT         | 0             | 0         | 3             | JULY/AUG/SEPT         | 225                     | 487                     | 268                                                |
| OCT/NOV/DEC           | 3             | 0         | 0             | OCT/NOV/DEC           | 170                     | 0                       | 0                                                  |
| JAN/FEB/MAR           | 9             | 0         | 0             | JAN/FEB/MAR           | 136                     | 0                       | 0                                                  |
| APR/MAY/JUNE          | 15            | 0         | 0             | APR/MAY/JUNE          | 610                     | 0                       | 0                                                  |

## GOALS AND ACTUAL NEW CLUBS CUMULATIVE